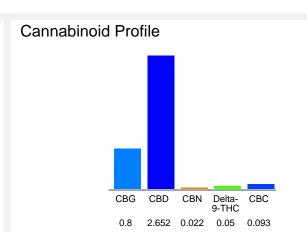

### Cannabinoid Profile by HPLC

0.05%

Delta-9-THC

2.65%

**CBD** 

| % wt  | mg/ml                                                  | mg/unit                                                                                  |
|-------|--------------------------------------------------------|------------------------------------------------------------------------------------------|
| 8.0   | 7.52                                                   | 227.2                                                                                    |
| 2.652 | 24.93                                                  | 753.17                                                                                   |
| 0.022 | 0.2068                                                 | 6.248                                                                                    |
| 0.05  | 0.47                                                   | 14.2                                                                                     |
| 0.093 | 0.8742                                                 | 26.41                                                                                    |
| 3.62  | 34.0                                                   | 1027.2                                                                                   |
| 0.05  | 0.47                                                   | 14.20                                                                                    |
| 2.65  | 24.93                                                  | 753.17                                                                                   |
|       | 0.8<br>2.652<br>0.022<br>0.05<br>0.093<br>3.62<br>0.05 | 0.8 7.52   2.652 24.93   0.022 0.2068   0.05 0.47   0.093 0.8742   3.62 34.0   0.05 0.47 |

Calculated Total THC = Delta-9-THC + 0.877 \* THCA Calculated Maximum CBD Yield = CBD + 0.877 \* CBDA

3.62%

**Total Cannabinoids** 

Marin Analytics, LLC 250 Bel Marin Keys Blvd, Suite D4 Novato, CA 94949