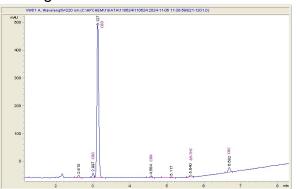

# Adaptation CBD theanthologyshop.com

## Sample 442-110624-063

**CBD MCT Tincture** 

Sample Submitted: 11-06-2024; Report Date: 11-13-2024 Sample Density: 940 mg/ml; Sample Unit Size: 28.40 g

## **CBD MCT Tincture**

Tincture

#### Chromatogram





### Cannabinoid Profile by HPLC

0.05%

Delta-9-THC

2.65%

**CBD** 

| % wt  | mg/ml                                                  | mg/unit                                                                                  |
|-------|--------------------------------------------------------|------------------------------------------------------------------------------------------|
| 8.0   | 7.52                                                   | 227.2                                                                                    |
| 2.652 | 24.93                                                  | 753.17                                                                                   |
| 0.022 | 0.2068                                                 | 6.248